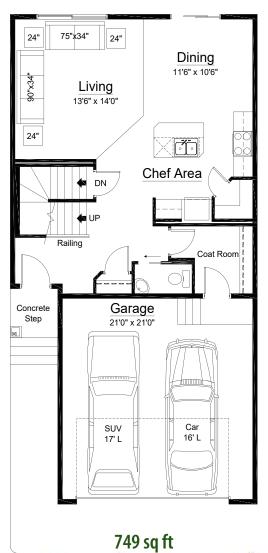

## **INCLUDED UPGRADES**

- Siding with Exterior Stone
- Oversized 21'0"(w) x 21'0"(d) Double Car Garage
- 9'0" Main Floor Wall Height
- 9'0" Basement Wall Height
- Railing From Main Floor to Second Floor Landing
- Second Floor Linen Closet
- Functional Rear Coat Room
- Concrete Front Verandah
- Open To Below Front Entrance
- 3'0" High Basement Windows Ideal for Basement Development
- Second Floor Stackable Laundry Area
- Oversized Bedrooms on Second Floor

## 1,564 sq ft / Two Storey

Home Width: 26 ft

M A I N F L O O R

U P P E R F L

815 sq ft