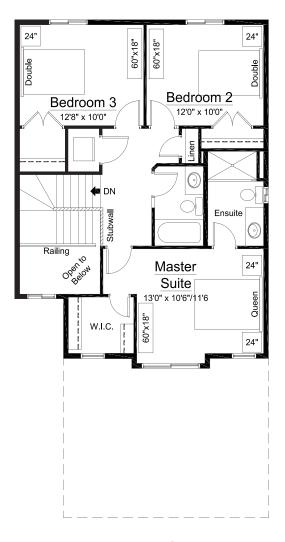

## **INCLUDED UPGRADES**

- Siding with Exterior Stone
- Oversized 21'0"(w) x 21'0"(d) Double Car Garage
- 9'0" Main Floor Wall Height
- 9'0" Basement Wall Height
- Railing From Main Floor to Second Floor Landing
- Second Floor Linen Closet
- Functional Rear Coat Room
- Concrete Front Verandah
- Open To Below Front Entrance
- 3'0" High Basement Windows Ideal for Basement Development
- Second Floor Stackable Laundry Area
- Oversized Bedrooms on Second Floor

## 1,564 sq ft / Two Storey

Home Width: 26 ft

M A I N F L O O R

U P P E R F L

815 sq ft