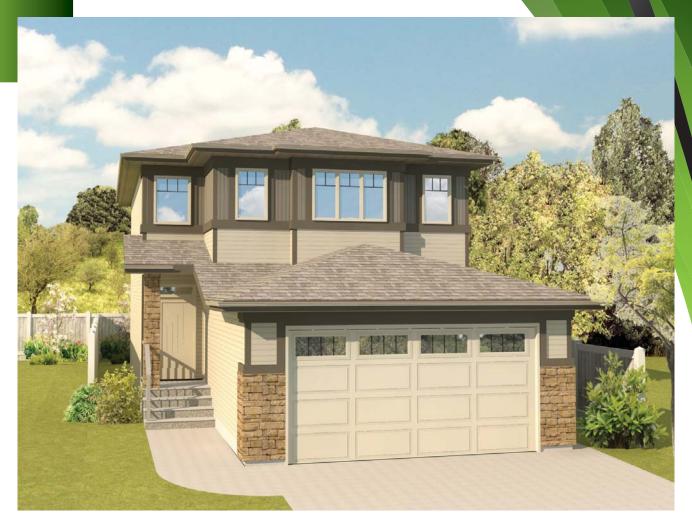

## Elevation: **Prairie**

## **INCLUDED UPGRADES**

- Siding with Exterior Stone
- Oversized 21'0"(w) x 21'0"(d) Double Car Garage
- 9'0" Main Floor Wall Height
- 9'0" Basement Wall Height
- Railing From Main Floor to Second Floor Landing
- Second Floor Linen Closet
- Functional Rear Coat Room
- Concrete Front Verandah
- Open To Below Front Entrance
- 3'0" High Basement Windows Ideal for Basement Development
- Second Floor Stackable Laundry Area
- Oversized Bedrooms on Second Floor

## 1,564 sq ft / Two Storey

Home Width: 26 ft

M A I N F L O O R

U P P E R F L

815 sq ft